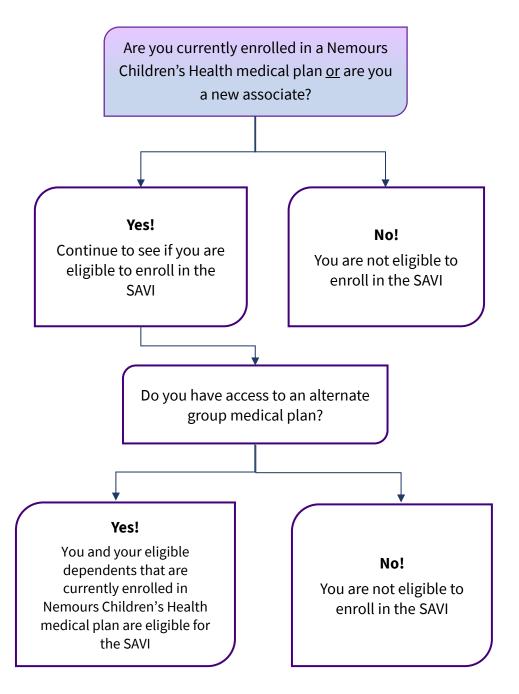

# The Spousal Advantage Value Incentive Plan

Review this flowchart to see if you qualify for the SAVI

How does the SAVI work?